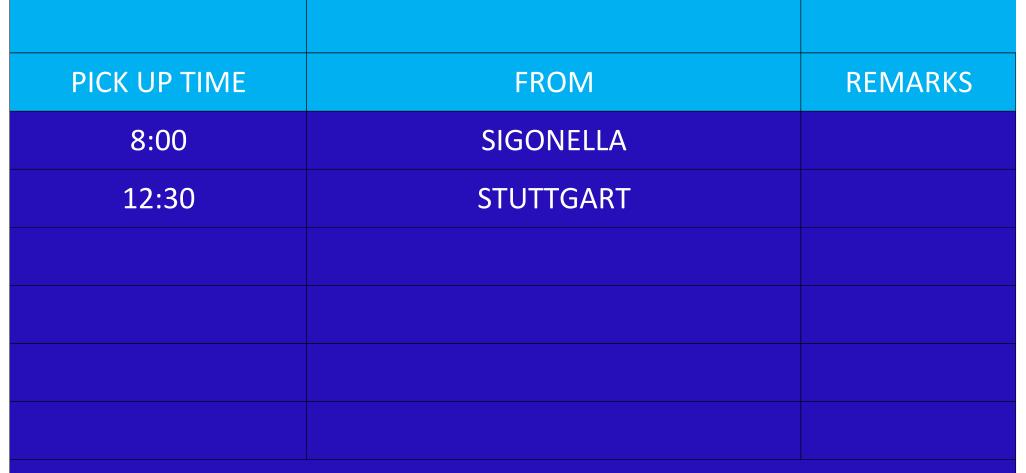

## ARRIVALS TO: NSA NAPLES, IT (NAP) Thursday, July 3, 2025

Updated JUN 30 at 21:00 L

| NO ARRIVING MISSION |  |
|---------------------|--|
|                     |  |
|                     |  |
|                     |  |
|                     |  |
|                     |  |
|                     |  |
|                     |  |